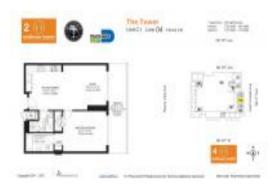

# Unit H0504 - Midtown 2 the Tower

H0504 - 3470 E Coast Av, Miami, FL, Miami-Dade 33137

#### **Unit Information**

 MLS Number:
 A11538483

 Status:
 Active

 Size:
 736 Sq ft.

 Bedrooms:
 1

Full Bathrooms: 1
Half Bathrooms: 1

Parking Spaces: 1 Space, Covered Parking, Other Parking

 View:
 \$440,000