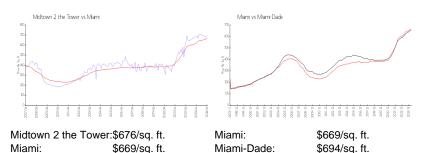

#### **Market Information**

### **Inventory for Sale**

| Midtown 2 the Tower | 4% |
|---------------------|----|
| Miami               | 4% |
| Miami-Dade          | 3% |