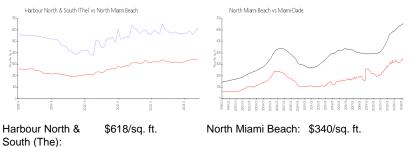

### **Market Information**

Miami-Dade:

\$694/sq. ft.

| North | Miami Beach: | \$340/sq. ft. |  |
|-------|--------------|---------------|--|