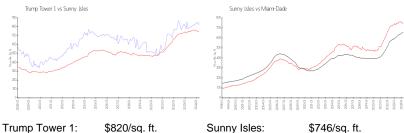

#### **Market Information**

Sunny Isles: \$746/sq. ft. Sunny Isles: \$746/sq. ft. Sunny Isles: \$694/sq. ft.