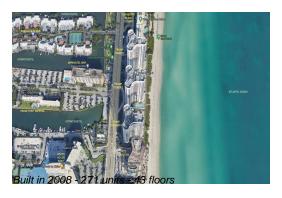

# **Building Information**

Number of units: 271
Number of active listings for rent: 20
Number of active listings for sale: 15
Building inventory for sale: 5%
Number of sales over the last 12 months: 11
Number of sales over the last 6 months: 6
Number of sales over the last 3 months: 5