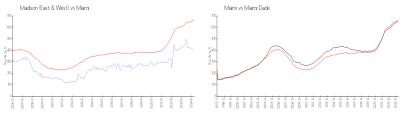

#### **Market Information**

Madison (East &

\$406/sq. ft.

Miami:

\$669/sq. ft.

West): Miami:

\$669/sq. ft.

Miami-Dade:

\$694/sq. ft.

#### **Inventory for Sale**

 Madison (East & West)
 3%

 Miami
 4%

 Miami-Dade
 3%