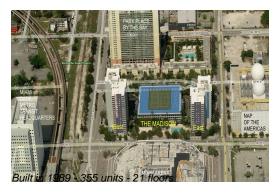

## **Building Information**

Number of units: 355
Number of active listings for rent: 20
Number of active listings for sale: 12
Building inventory for sale: 3%
Number of sales over the last 12 months: 8
Number of sales over the last 6 months: 0
Number of sales over the last 3 months: 0

#### **Building Association Information**

Madison Downtown Condominiums (305) 373-9900