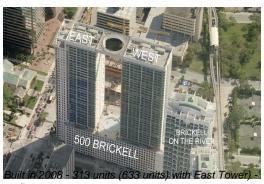

### **Building Information**

Number of units: 313
Number of active listings for rent: 22
Number of active listings for sale: 13
Building inventory for sale: 4%
Number of sales over the last 12 months: 22
Number of sales over the last 6 months: 10
Number of sales over the last 3 months: 4

# Avg. Time to Close Over Last 12 Months

500 Brickell West Tower 58 days Miami 83 days Miami-Dade 81 days

43 floors