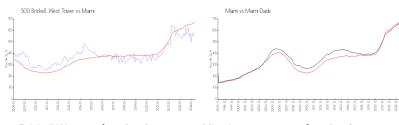

#### **Market Information**

500 Brickell West

\$589/sq. ft.

Miami:

\$675/sq. ft.

Tower:

Miami: \$675/sq. ft.

Miami-Dade: \$703/sq. ft.