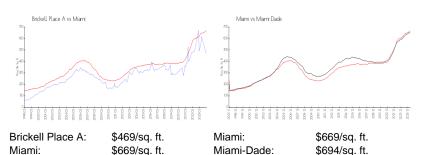

## **Inventory for Sale**

Brickell Place A 0% Miami 4% Miami-Dade 3%

23 floors

### Avg. Time to Close Over Last 12 Months

Brickell Place A 83 days Miami 84 days Miami-Dade 81 days