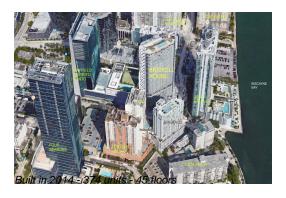

# Unit 3400 - Brickell House

3400 - 1300 Brickell Bay Dr, Miami, FL, Miami-Dade 33131

# **Building Information**

Number of units: 374
Number of active listings for rent: 0
Number of active listings for sale: 5
Building inventory for sale: 1%
Number of sales over the last 12 months: 15
Number of sales over the last 6 months: 8
Number of sales over the last 3 months: 3