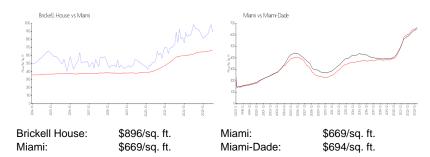

### **Inventory for Sale**

Brickell House 1% Miami 4% Miami-Dade 3%

### Avg. Time to Close Over Last 12 Months

Brickell House 118 days Miami 84 days Miami-Dade 81 days