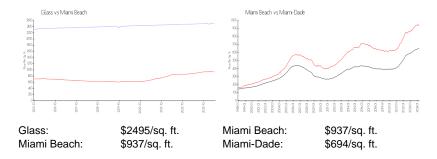

## **Inventory for Sale**

Glass 0% Miami Beach 4% Miami-Dade 3%

### Avg. Time to Close Over Last 12 Months

Glass 146 days Miami Beach 97 days Miami-Dade 81 days