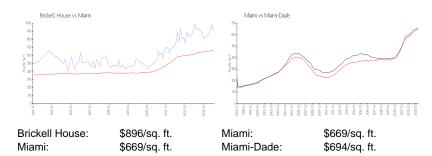

## **Inventory for Sale**

Brickell House 1% Miami 4% Miami-Dade 3%

### Avg. Time to Close Over Last 12 Months

Brickell House 118 days Miami 84 days Miami-Dade 81 days