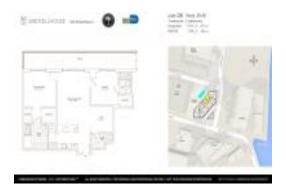

## Unit 3508 - Brickell House

3508 - 1300 Brickell Bay Dr, Miami, FL, Miami-Dade 33131

#### **Unit Information**

 MLS Number:
 A11538655

 Status:
 Active

 Size:
 1,151 Sq ft.

Bedrooms: 2
Full Bathrooms: 2
Half Bathrooms: 1

Parking Spaces: 1 Space, Valet Parking View: Other View, Pool Area View