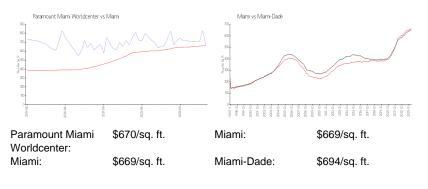

### **Inventory for Sale**

| Paramount Miami Worldcenter | 12% |
|-----------------------------|-----|
| Miami                       | 4%  |
| Miami-Dade                  | 3%  |

## Avg. Time to Close Over Last 12 Months

| Paramount Miami Worldcenter | 126 days |
|-----------------------------|----------|
| Miami                       | 84 days  |
| Miami-Dade                  | 81 days  |