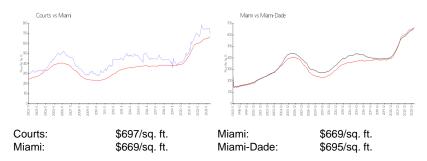

## **Inventory for Sale**

 Courts
 2%

 Miami
 4%

 Miami-Dade
 3%

# Avg. Time to Close Over Last 12 Months

Courts 83 days Miami 84 days Miami-Dade 81 days