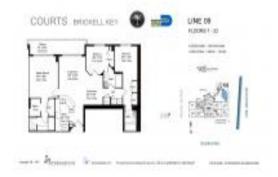

# Unit 809 - Courts

809 - 801 Brickell Key Blvd, Miami, FL, Miami-Dade 33131

#### **Unit Information**

 MLS Number:
 A11538687

 Status:
 Active

 Size:
 1,488 Sq ft.

Bedrooms: 3 Full Bathrooms: 3

Half Bathrooms: Parking Spaces:

View:

 Rental Price:
 \$6,500