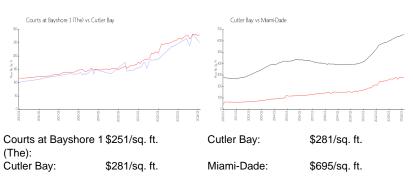

 List PPSF:
 \$284

 Valuated Price:
 \$380,000

 Valuated PPSF:
 \$251

The above valuated price is a baseline figure that does not take into account any specific renovation, upgrade, split, merge, or deterioration of the unit.

### **Inventory for Sale**

Courts at Bayshore 1 (The) 5%
Cutler Bay 2%
Miami-Dade 3%

# Avg. Time to Close Over Last 12 Months

Courts at Bayshore 1 (The) 57 days
Cutler Bay 42 days
Miami-Dade 81 days