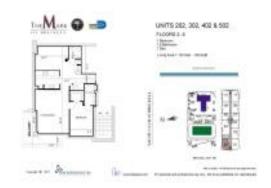

# Unit 202 - Mark

202 - 1155 Brickell Bay Dr, Miami, FL, Miami-Dade 33131

#### **Unit Information**

 MLS Number:
 A11538849

 Status:
 Active

 Size:
 1,130 Sq ft.

Bedrooms: Full Bathrooms:

Half Bathrooms:

Parking Spaces: 1 Space, Assigned Parking, Valet Parking

 View:
 Other View