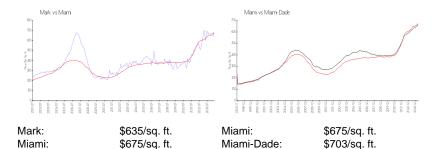

## **Market Information**

## **Inventory for Sale**

 Mark
 5%

 Miami
 4%

 Miami-Dade
 3%

## Avg. Time to Close Over Last 12 Months

Mark 83 days Miami 83 days Miami-Dade 81 days