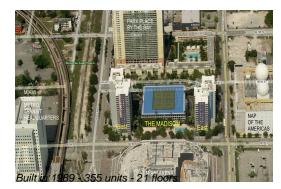

#### **Building Information**

| Number of units:                         | 355 |
|------------------------------------------|-----|
| Number of active listings for rent:      | 20  |
| Number of active listings for sale:      | 12  |
| Building inventory for sale:             | 3%  |
| Number of sales over the last 12 months: | 8   |
| Number of sales over the last 6 months:  | 0   |
| Number of sales over the last 3 months:  | 0   |