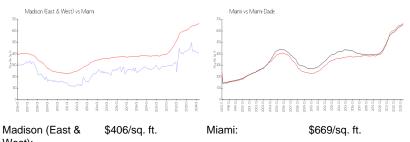

#### **Market Information**

| West): |               |             |               |
|--------|---------------|-------------|---------------|
| Miami: | \$669/sq. ft. | Miami-Dade: | \$694/sq. ft. |