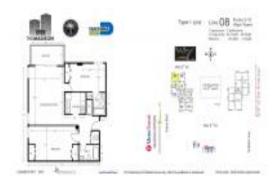

### **Unit Information**

| MLS Number:<br>Status:<br>Size:<br>Bedrooms:<br>Full Bathrooms:<br>Half Bathrooms: | A11538868<br>Active<br>914 Sq ft.<br>2<br>2 |
|------------------------------------------------------------------------------------|---------------------------------------------|
| Parking Spaces:<br>View:                                                           | 1 Space                                     |
| Rental Price:<br>List PPSF:<br>Valuated Price:<br>Valuated PPSF:                   | \$2,800<br>\$3<br>\$348,000<br>\$381        |