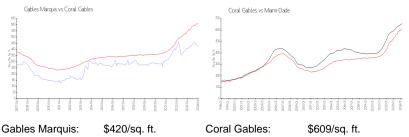

#### **Market Information**

| Coral Gables: \$609/sq ft Miami-Dade: \$694/sq ft | Gables Marquis. | φ <del>4</del> 20/5γ.π. | Coral Gables. | φ009/sq. π.   |
|---------------------------------------------------|-----------------|-------------------------|---------------|---------------|
|                                                   | Coral Gables:   | \$609/sq. ft.           | Miami-Dade:   | \$694/sq. ft. |