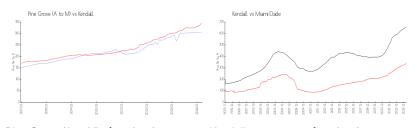

#### **Market Information**

 Pine Grove (A to M): \$306/sq. ft.
 Kendall:
 \$345/sq. ft.

 Kendall:
 \$345/sq. ft.
 Miami-Dade:
 \$694/sq. ft.