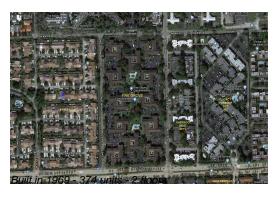

## **Building Information**

Number of units: 374
Number of active listings for rent: 0
Number of active listings for sale: 2
Building inventory for sale: 0%
Number of sales over the last 12 months: 7
Number of sales over the last 6 months: 5
Number of sales over the last 3 months: 2