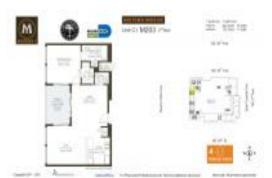

# Unit M0203 - Midtown 2 Midrise & Mews

M0203 - 3449 E Coast Av, Miami, FL, Miami-Dade 33137

## **Unit Information**

| MLS Number:<br>Status:<br>Size:<br>Bedrooms:<br>Full Bathrooms:<br>Half Bathrooms:<br>Parking Spaces:<br>View: | A11538994<br>Active<br>802 Sq ft.<br>1<br>5 |
|----------------------------------------------------------------------------------------------------------------|---------------------------------------------|
| Rental Price:                                                                                                  | \$3,000                                     |
| List PPSF:                                                                                                     | \$4                                         |
| Valuated Price:                                                                                                | \$433,000                                   |
| Valuated PPSF:                                                                                                 | \$540                                       |