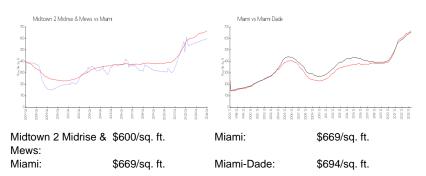

### **Market Information**

#### **Inventory for Sale**

| Midtown 2 Midrise & Mews | 7% |
|--------------------------|----|
| Miami                    | 4% |
| Miami-Dade               | 3% |

## Avg. Time to Close Over Last 12 Months

| Midtown 2 Midrise & Mews | 51 days |
|--------------------------|---------|
| Miami                    | 84 days |
| Miami-Dade               | 81 days |