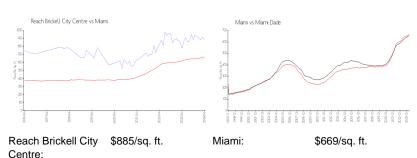

# **Market Information**

Miami-Dade:

\$694/sq. ft.

#### **Inventory for Sale**

Miami:

Reach Brickell City Centre 7% Miami 4% Miami-Dade 3%

# Avg. Time to Close Over Last 12 Months

\$669/sq. ft.

Reach Brickell City Centre 111 days Miami 84 days Miami-Dade 81 days