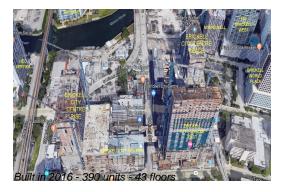

## **Building Information**

Number of units: 390 Number of active listings for rent: 0 Number of active listings for sale: 27 Building inventory for sale: 6% Number of sales over the last 12 months: Number of sales over the last 6 months: Number of sales over the last 3 months:

## **Building Association Information**

Reach Brickell City Centre Address: 68 SE 6th St, Miami, FL 33131, Phone: +1 305-363-2708

http://www.brickellcitycentre.com/residences/reach