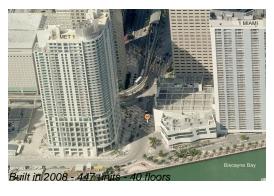

# **Building Information**

Number of units: 447
Number of active listings for rent: 24
Number of active listings for sale: 33
Building inventory for sale: 7%
Number of sales over the last 12 months: 19
Number of sales over the last 6 months: 7
Number of sales over the last 3 months: 2