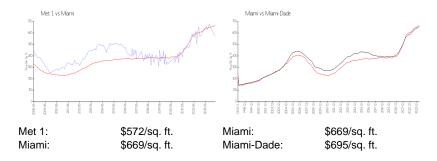

#### **Unit Information**

 MLS Number:
 A11539256

 Status:
 Active

 Size:
 733 Sq ft.

 Bedrooms:
 1

Full Bathrooms:
Half Bathrooms:

Parking Spaces: 1 Space, Assigned Parking, Valet Parking

View: Other View, Pool Area View

 Rental Price:
 \$2,900

 List PPSF:
 \$4

 Valuated Price:
 \$426,000

 Valuated PPSF:
 \$581

The above valuated price is a baseline figure that does not take into account any specific renovation, upgrade, split, merge, or deterioration of the unit.

# **Building Information**

Number of units: 447
Number of active listings for rent: 24
Number of active listings for sale: 33
Building inventory for sale: 7%
Number of sales over the last 12 months: 19
Number of sales over the last 6 months: 7
Number of sales over the last 3 months: 2

#### **Market Information**



## **Inventory for Sale**

 Met 1
 7%

 Miami
 4%

 Miami-Dade
 3%

### Avg. Time to Close Over Last 12 Months

 Met 1
 54 days

 Miami
 84 days

 Miami-Dade
 81 days