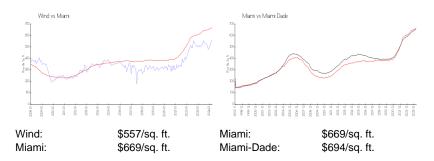

### **Inventory for Sale**

 Wind
 4%

 Miami
 4%

 Miami-Dade
 3%

#### Avg. Time to Close Over Last 12 Months

Wind 102 days Miami 84 days Miami-Dade 81 days