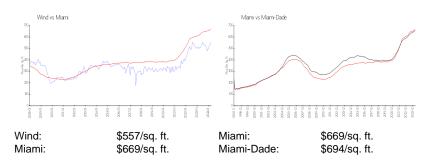

### **Inventory for Sale**

 Wind
 4%

 Miami
 4%

 Miami-Dade
 3%

### Avg. Time to Close Over Last 12 Months

Wind 102 days Miami 84 days Miami-Dade 81 days