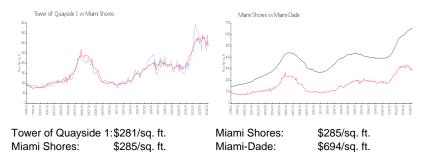

#### **Inventory for Sale**

| Tower of Quayside 1 | 4% |
|---------------------|----|
| Miami Shores        | 4% |
| Miami-Dade          | 3% |

Avg. Time to Close Over Last 12 Months

Tower of Quayside 1 Miami Shores Miami-Dade 89 days 105 days 81 days