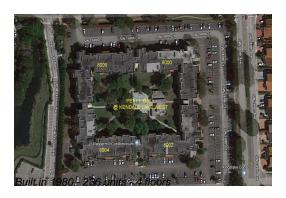

# **Unit B211 - Peppermill at Kendale Lakes West** 8000-8002-8004&8006

B211 - 8000 SW 149 Ave, Kendale Lakes, FL, Miami-Dade 33193

# **Building Information**

Number of units: 236 Number of active listings for rent: 0 Number of active listings for sale: 6 Building inventory for sale: 2% Number of sales over the last 12 months: Number of sales over the last 6 months: Number of sales over the last 3 months: