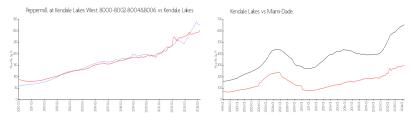

#### **Market Information**

Peppermill at \$327/sq. ft. Kendale Lakes West

Kendale Lakes:

\$304/sq. ft.

8000-8002-8004&80

06

Kendale Lakes: \$304/sq. ft. Miami-Dade:

\$694/sq. ft.