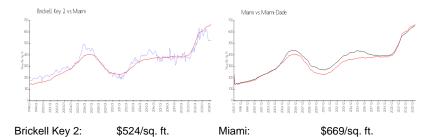

#### **Market Information**

Miami-Dade:

\$694/sq. ft.

### Avg. Time to Close Over Last 12 Months

\$669/sq. ft.

Brickell Key 2 51 days Miami 84 days Miami-Dade 81 days