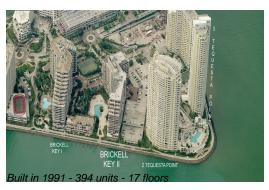

## **Building Information**

Number of units: 394
Number of active listings for rent: 15
Number of active listings for sale: 25
Building inventory for sale: 6%
Number of sales over the last 12 months: 6
Number of sales over the last 6 months: 0
Number of sales over the last 3 months: 0