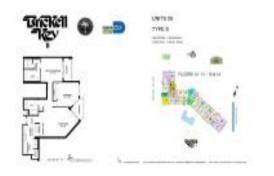

# Unit 1406 - Brickell Key 2

1406 - 540 Brickell Key Dr, Miami, FL, Miami-Dade 33131

#### **Unit Information**

 MLS Number:
 A11539490

 Status:
 Active

 Size:
 1,060 Sq ft.

 Bedrooms:
 2

Full Bathrooms: 2

Half Bathrooms:

Parking Spaces: 2 Or More Spaces