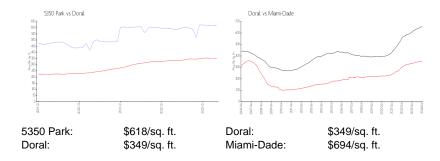

# **Inventory for Sale**

 5350 Park
 8%

 Doral
 2%

 Miami-Dade
 3%

### Avg. Time to Close Over Last 12 Months

 5350 Park
 98 days

 Doral
 49 days

 Miami-Dade
 81 days