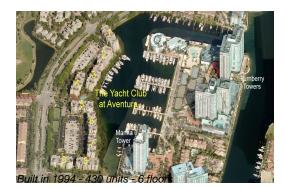

### **Building Information**

| Number of units:                         | 430 |
|------------------------------------------|-----|
| Number of active listings for rent:      | 41  |
| Number of active listings for sale:      | 23  |
| Building inventory for sale:             | 5%  |
| Number of sales over the last 12 months: | 27  |
| Number of sales over the last 6 months:  | 16  |
| Number of sales over the last 3 months:  | 8   |