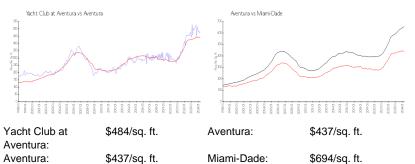

## **Market Information**

| Aventura: | \$437/sq. ft. | Miami-Dade: |
|-----------|---------------|-------------|
|           |               |             |