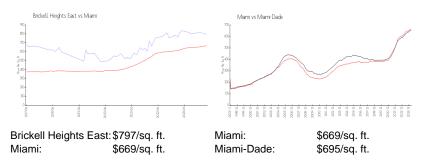

### **Market Information**

| Brickell Heights East | 5% |
|-----------------------|----|
| Miami                 | 4% |
| Miami-Dade            | 3% |

# Avg. Time to Close Over Last 12 Months

| Brickell Heights East | 112 days |
|-----------------------|----------|
| Miami                 | 84 days  |
| Miami-Dade            | 81 days  |