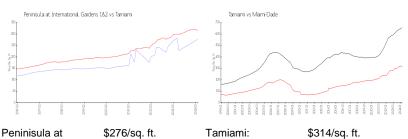

# Unit 204 - Peninisula at International Gardens 1&2

3

204 - 1300 SW 122 Ave, Tamiami, FL, Miami-Dade 33184

#### **Unit Information**

MLS Number: A11539677 Status: Active 1,580 Sq ft. Size: Bedrooms: 3

Full Bathrooms: Half Bathrooms:

**Guest Parking** Parking Spaces:

View: Lake Rental Price: \$3,200 List PPSF: \$2 \$433,000 Valuated Price: Valuated PPSF: \$274