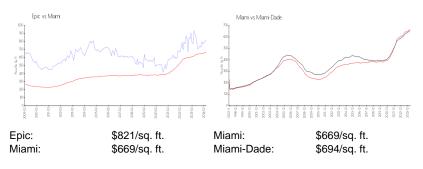

### **Inventory for Sale**

| Epic       | 9% |
|------------|----|
| Miami      | 4% |
| Miami-Dade | 3% |

# Avg. Time to Close Over Last 12 Months

| Epic       | 142 days |
|------------|----------|
| Miami      | 84 days  |
| Miami-Dade | 81 days  |

with Roman Diamond companyation and and a second second