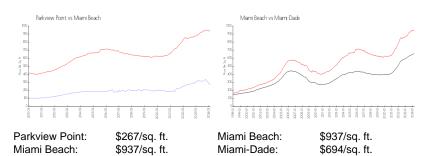

oms: Parking Spaces:

View:

 Rental Price:
 \$3,200

 List PPSF:
 \$3

 Valuated Price:
 \$329,000

 Valuated PPSF:
 \$273

The above valuated price is a baseline figure that does not take into account any specific renovation, upgrade, split, merge, or deterioration of the unit.

### **Building Information**

Number of units: 244
Number of active listings for rent: 0
Number of active listings for sale: 7
Building inventory for sale: 2%
Number of sales over the last 12 months: 9
Number of sales over the last 6 months: 4
Number of sales over the last 3 months: 0

## **Building Association Information**

Parkview Point Condominium Association Inc Park View Point 7441 Wayne Avenue Apartment 1C Miami Beach, FL 33141 Phone: (305) 865-0429

http://www.parkviewpoint.com/

### Market Information



## **Inventory for Sale**

Parkview Point 3% Miami Beach 4% Miami-Dade 3%

### Avg. Time to Close Over Last 12 Months

Parkview Point 122 days Miami Beach 97 days Miami-Dade 81 days