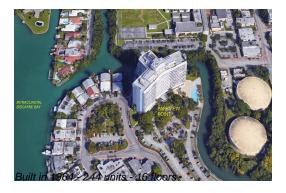

# **Unit 14D - Parkview Point**

14D - 7441 Wayne Ave, Miami Beach, FL, Miami-Dade 32141

### **Building Information**

Number of units: 244
Number of active listings for rent: 0
Number of active listings for sale: 7
Building inventory for sale: 2%
Number of sales over the last 12 months: 9
Number of sales over the last 6 months: 4
Number of sales over the last 3 months: 0