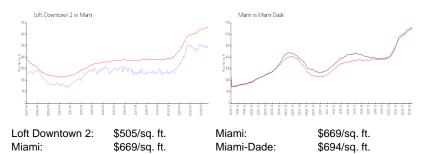

### **Market Information**

| Loft Downtown 2 | 4% |
|-----------------|----|
| Miami           | 4% |
| Miami-Dade      | 3% |

# Avg. Time to Close Over Last 12 Months

| Loft Downtown 2 | 68 days |
|-----------------|---------|
| Miami           | 84 days |
| Miami-Dade      | 81 days |