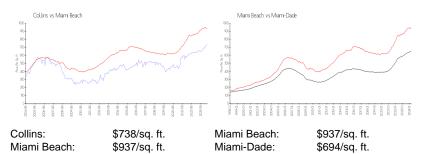

#### **Inventory for Sale**

| Collins     | 3% |
|-------------|----|
| Miami Beach | 4% |
| Miami-Dade  | 3% |

# Avg. Time to Close Over Last 12 Months

| Collins     | 62 days |
|-------------|---------|
| Miami Beach | 97 days |
| Miami-Dade  | 81 days |