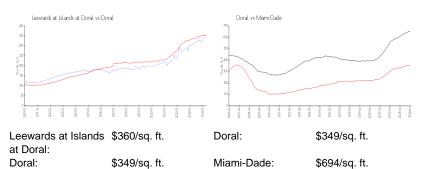

#### **Unit Information**

| MLS Number:<br>Status:<br>Size:<br>Bedrooms:                              | A11540153<br>Active<br>1,507 Sq ft.<br>4 |
|---------------------------------------------------------------------------|------------------------------------------|
| Full Bathrooms:<br>Half Bathrooms:<br>Parking Spaces:                     | 3<br>2 Spaces                            |
| View:<br>Rental Price:<br>List PPSF:<br>Valuated Price:<br>Valuated PPSF: | \$3,600<br>\$2<br>\$543,000<br>\$360     |