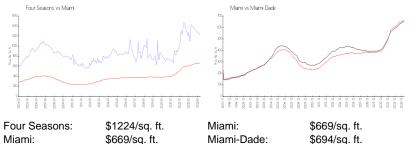

## **Market Information**

| our ocusons. | φ122-7/09. It. | Milarin.    | φ000/04.  |
|--------------|----------------|-------------|-----------|
| /liami:      | \$669/sq. ft.  | Miami-Dade: | \$694/sq. |