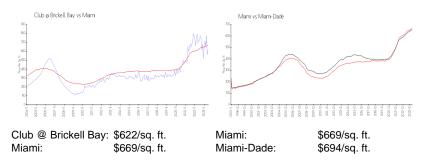

#### **Inventory for Sale**

| Club @ Brickell Bay | 9% |
|---------------------|----|
| Miami               | 4% |
| Miami-Dade          | 3% |

1.24 i.

Club @ Brickell Bay Miami Miami-Dade 66 days 84 days 81 days