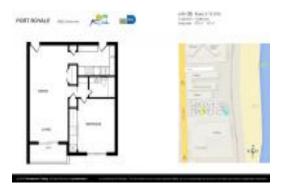

# Unit 1106 - Port Royale

1106 - 6969 Collins Ave, Miami Beach, FL, Miami-Dade 33141

#### **Unit Information**

 MLS Number:
 A11540268

 Status:
 Active

 Size:
 676 Sq ft.

 Bedrooms:
 1

Bedrooms: 1
Full Bathrooms: 1
Half Bathrooms: 1

Parking Spaces: 1 Space

 View:
 \$400,000