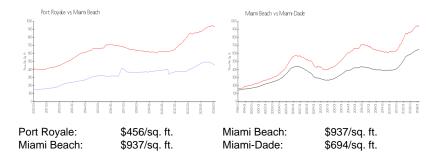

# **Inventory for Sale**

Port Royale 6% Miami Beach 4% Miami-Dade 3%

# Avg. Time to Close Over Last 12 Months

Port Royale 23 days Miami Beach 97 days Miami-Dade 81 days