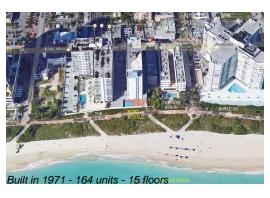

### **Building Information**

Number of units: 164
Number of active listings for rent: 0
Number of active listings for sale: 10
Building inventory for sale: 6%
Number of sales over the last 12 months: 3
Number of sales over the last 6 months: 1
Number of sales over the last 3 months: 0