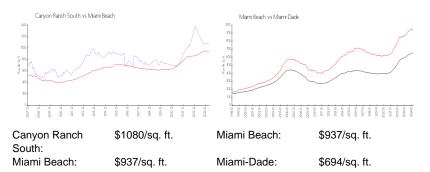

#### **Inventory for Sale**

| Canyon Ranch South | 5% |
|--------------------|----|
| Miami Beach        | 4% |
| Miami-Dade         | 3% |

# Avg. Time to Close Over Last 12 Months

| Canyon Ranch South | 22 days |
|--------------------|---------|
| Miami Beach        | 97 days |
| Miami-Dade         | 81 days |

Bulk in 2007 - 143 upits - 20 thors