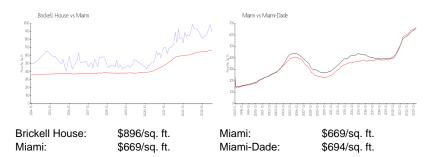

## **Inventory for Sale**

Brickell House 1% Miami 4% Miami-Dade 3%

## Avg. Time to Close Over Last 12 Months

Brickell House 118 days Miami 84 days Miami-Dade 81 days