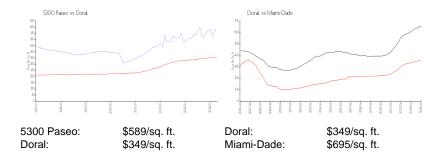

Rental Price: \$2,800 Valuated Price: \$408,000 Valuated PPSF: \$531

The above valuated price is a baseline figure that does not take into account any specific renovation, upgrade, split, merge, or deterioration of the unit.