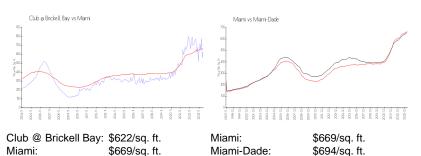

### **Market Information**

### **Inventory for Sale**

| Club @ Brickell Bay | 9% |
|---------------------|----|
| Miami               | 4% |
| Miami-Dade          | 3% |
|                     |    |

# Avg. Time to Close Over Last 12 Months

| Club @ Brickell Bay | 68 days |
|---------------------|---------|
| Miami               | 84 days |
| Miami-Dade          | 81 days |