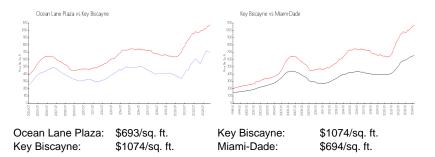

luated PPSF:  | \$742                     |

The above valuated price is a baseline figure that does not take into account any specific renovation, upgrade, split, merge, or deterioration of the unit.

#### **Building Information**

| Number of units:                         | 89 |
|------------------------------------------|----|
| Number of active listings for rent:      | 0  |
| Number of active listings for sale:      | 2  |
| Building inventory for sale:             | 2% |
| Number of sales over the last 12 months: | 1  |
| Number of sales over the last 6 months:  | 1  |
| Number of sales over the last 3 months:  | 0  |

# **Building Association Information**

Ocean Lane Plaza Associates Incorporated 170 Ocean Lane Dr, Key Biscayne, FL 33149 (305) 365-1100

## **Market Information**



#### **Inventory for Sale**

| Ocean Lane Plaza | 2% |
|------------------|----|
| Key Biscayne     | 2% |
| Miami-Dade       | 3% |

## Avg. Time to Close Over Last 12 Months

| Ocean Lane Plaza | 29 days |
|------------------|---------|
| Key Biscayne     | 96 days |
| Miami-Dade       | 81 days |