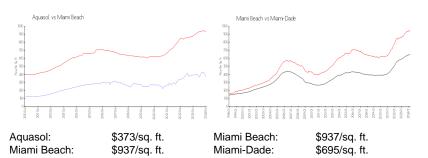

#### **Market Information**

#### **Inventory for Sale**

| Aquasol     | 7% |
|-------------|----|
| Miami Beach | 4% |
| Miami-Dade  | 3% |

Built in 1968 - 226 units - 17 100

## Avg. Time to Close Over Last 12 Months

| Aquasol     | 102 days |
|-------------|----------|
| Miami Beach | 97 days  |
| Miami-Dade  | 81 days  |