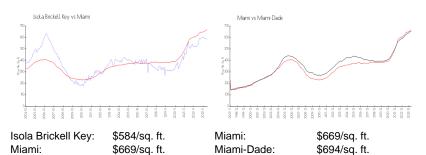

### **Market Information**

#### **Inventory for Sale**

| Isola Brickell Key | 4% |
|--------------------|----|
| Miami              | 4% |
| Miami-Dade         | 3% |

# Avg. Time to Close Over Last 12 Months

| Isola Brickell Key | 41 days |
|--------------------|---------|
| Miami              | 84 days |
| Miami-Dade         | 81 days |