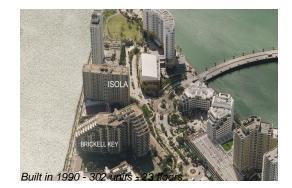

# Unit 1708 - Isola Brickell Key

1708 - 770 Claughton Island Dr, Miami, FL, Miami-Dade 33131

# **Building Information**

| Number of units:                         | 300 |
|------------------------------------------|-----|
| Number of active listings for rent:      | 23  |
| Number of active listings for sale:      | 11  |
| Building inventory for sale:             | 3%  |
| Number of sales over the last 12 months: | 16  |
| Number of sales over the last 6 months:  | 7   |
| Number of sales over the last 3 months:  | 3   |
|                                          |     |

#### **Building Association Information**

Isola Brickell Key Condo association 305-371-7007