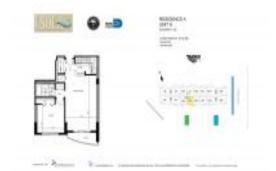

# Unit 1708 - Isola Brickell Key

1708 - 770 Claughton Island Dr, Miami, FL, Miami-Dade 33131

## **Unit Information**

| MLS Number:     | A11540675                                   |
|-----------------|---------------------------------------------|
| Status:         | Active                                      |
| Size:           | 671 Sq ft.                                  |
| Bedrooms:       | 1                                           |
| Full Bathrooms: | 1                                           |
| Half Bathrooms: |                                             |
| Parking Spaces: | 1 Space,Assigned Parking,Covered<br>Parking |
| View:           | Bay, Pool Area View, Tennis Court View      |
| Rental Price:   | \$3,000                                     |
| List PPSF:      | \$4                                         |
| Valuated Price: | \$413,000                                   |
| Valuated PPSF:  | \$615                                       |