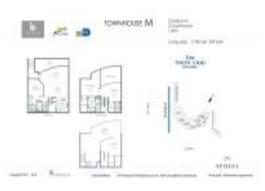

# Unit TH-M1 - Murano @ Portofino

TH-M1 - 1000 S Pointe Dr, Miami Beach, FL, Miami-Dade 33139

### **Unit Information**

| MLS Number:     | A11540677                  |  |
|-----------------|----------------------------|--|
| Status:         | Active                     |  |
| Size:           | 2,786 Sq ft.               |  |
| Bedrooms:       | 3                          |  |
| Full Bathrooms: | 3                          |  |
| Half Bathrooms: | 1                          |  |
| Parking Spaces: | 2 Or More Spaces, Assigned |  |
|                 | Parking,Covered Parking    |  |
| View:           |                            |  |
| List Price:     | \$5,850,000                |  |
| List PPSF:      | \$2,100                    |  |
| Valuated Price: | \$6,764,000                |  |
| Valuated PPSF:  | \$2,428                    |  |