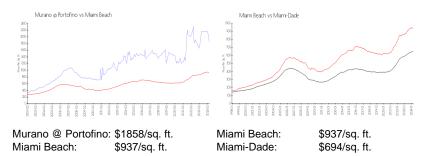

# **Inventory for Sale**

| Murano @ Portofino | 6% |
|--------------------|----|
| Miami Beach        | 4% |
| Miami-Dade         | 3% |

Murano @ Portofino Miami Beach Miami-Dade 73 days 97 days 81 days