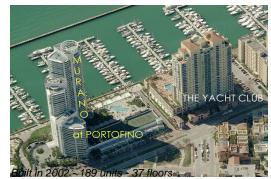

# Unit TH-M1 - Murano @ Portofino

TH-M1 - 1000 S Pointe Dr, Miami Beach, FL, Miami-Dade 33139

# **Building Information**

| Number of units:                         | 189 |
|------------------------------------------|-----|
| Number of active listings for rent:      |     |
| Number of active listings for sale:      | 12  |
| Building inventory for sale:             | 6%  |
| Number of sales over the last 12 months: | 5   |
| Number of sales over the last 6 months:  | 2   |
| Number of sales over the last 3 months:  | 1   |
|                                          |     |