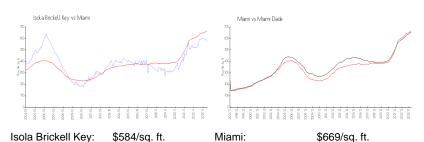

### **Market Information**

Miami-Dade:

\$694/sq. ft.

## Avg. Time to Close Over Last 12 Months

\$669/sq. ft.

Isola Brickell Key 41 days Miami 84 days Miami-Dade 81 days