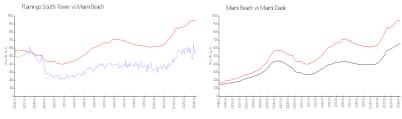

### **Market Information**

Flamingo South \$573/sq. ft. Miami Beach: \$937/sq. ft.

Tower:

Miami Beach: \$937/sq. ft. Miami-Dade: \$694/sq. ft.