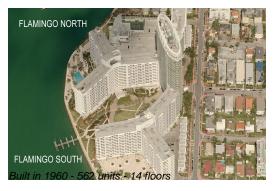

# **Unit 462S - Flamingo South Tower**

462S - 1500 Bay Rd, Miami Beach, FL, Miami-Dade 33139

#### **Building Information**

Number of units: 562
Number of active listings for rent: 115
Number of active listings for sale: 18
Building inventory for sale: 3%
Number of sales over the last 12 months: 20
Number of sales over the last 6 months: 11
Number of sales over the last 3 months: 9

### **Building Association Information**

Flamingo South Beach 1500 Bay Rd, Miami Beach, FL 33139 (305) 532 7583