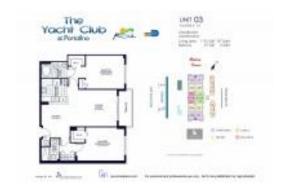

# Unit 2503 - Yacht Club

2503 - 90 Alton Rd, Miami Beach, FL, Miami-Dade 33139

#### **Unit Information**

 MLS Number:
 A11540706

 Status:
 Active

 Size:
 1,080 Sq ft.

Bedrooms: 2 Full Bathrooms: 2

Half Bathrooms: Parking Spaces:

 View:
 Ocean View

 Rental Price:
 \$6,500