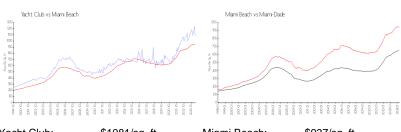

### **Market Information**

Yacht Club: \$1081/sq. ft. Miami Beach: \$937/sq. ft. Miami Beach: \$937/sq. ft. Miami-Dade: \$694/sq. ft.