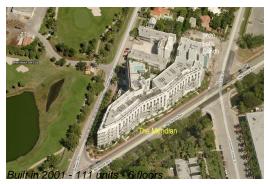

ove valuated price is a baseline figure that does not take into account any specific renovation, upgrade, split, merge, or deterioration of the unit.

### **Building Information**

## **Building Association Information**

Meridian Condominium Association (305) 673-9470

### **Recent Sales**

| Unit # | Size        | Closing Date | Sale Price | PPSF  |
|--------|-------------|--------------|------------|-------|
| 422    | 1,145 sq ft | Mar 2024     | \$775,000  | \$677 |
| 521    | 966 sa ft   | Dec 2023     | \$680.000  | \$704 |

#### **Market Information**



Miami-Dade:

\$694/sq. ft.

### **Inventory for Sale**

Miami Beach:

Meridian 12% Miami Beach 4% Miami-Dade 3%

### Avg. Time to Close Over Last 12 Months

\$937/sq. ft.

Meridian 11 days Miami Beach 97 days Miami-Dade 81 days