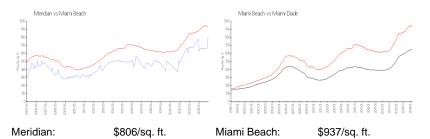

#### **Market Information**

Miami-Dade:

\$694/sq. ft.

### **Inventory for Sale**

Miami Beach:

Meridian 12% Miami Beach 4% Miami-Dade 3%

### Avg. Time to Close Over Last 12 Months

\$937/sq. ft.

Meridian 11 days Miami Beach 97 days Miami-Dade 81 days