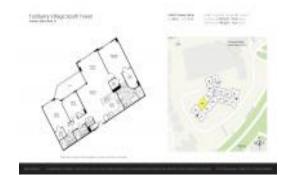

# **Unit 604 - Turnberry Village South Tower**

604 - 19900 E Country Club Dr, Aventura, FL, Miami-Dade 33180

#### **Unit Information**

 MLS Number:
 A11540730

 Status:
 Active

 Size:
 1,702 Sq ft.

 Bedrooms:
 3

Full Bathrooms: 3

Half Bathrooms:

Parking Spaces: 1 Space, Assigned Parking, Covered