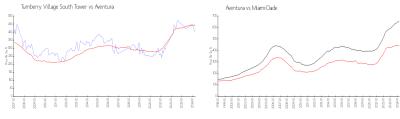

#### **Market Information**

Turnberry Village \$400/sq. ft. Aventura: \$437/sq. ft. South Tower:

Aventura: \$437/sq. ft. Miami-Dade: \$694/sq. ft.