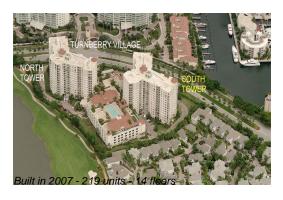

### **Building Information**

Number of units: 219
Number of active listings for rent: 16
Number of active listings for sale: 14
Building inventory for sale: 6%
Number of sales over the last 12 months: 8
Number of sales over the last 6 months: 3
Number of sales over the last 3 months: 2