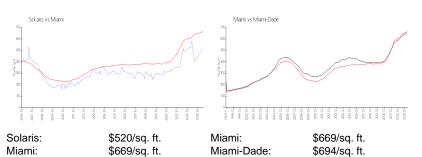

### **Market Information**

### **Inventory for Sale**

| Solaris    | 0% |
|------------|----|
| Miami      | 4% |
| Miami-Dade | 3% |

## Avg. Time to Close Over Last 12 Months

| Solaris    | 38 days |
|------------|---------|
| Miami      | 84 days |
| Miami-Dade | 81 days |