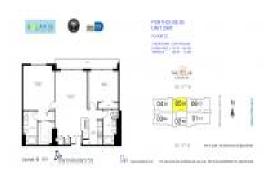

# Unit 2305 - Solaris

2305 - 186 SE 12 Ter, Miami, FL, Miami-Dade 33131

### **Unit Information**

| MLS Number:<br>Status:<br>Size: | A11540780<br>Active<br>1,119 Sg ft. |
|---------------------------------|-------------------------------------|
| Bedrooms:                       | 2                                   |
| Full Bathrooms:                 | 2                                   |
| Half Bathrooms:                 |                                     |
| Parking Spaces:                 | 1 Space                             |
| View:                           | Bay                                 |
| Rental Price:                   | \$3,600                             |
| List PPSF:                      | \$3                                 |
| Valuated Price:                 | \$718,000                           |
| Valuated PPSF:                  | \$642                               |
|                                 |                                     |